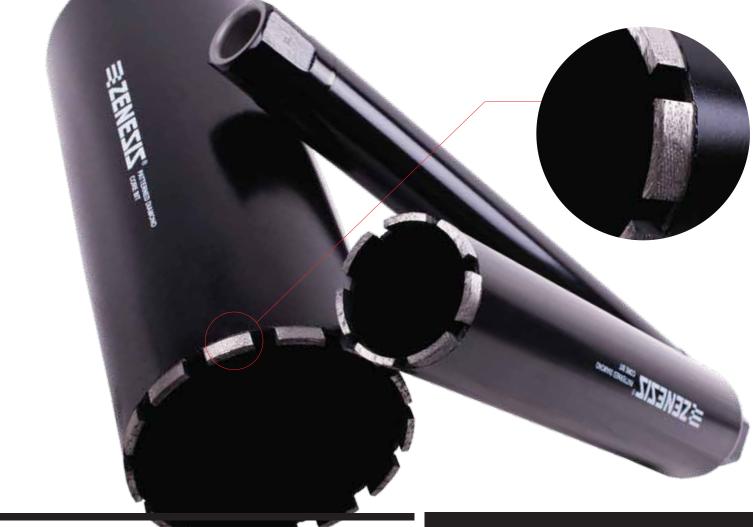

## FASTER CORING SPEED LONGER LIFE

The black ZENESIS<sup>™</sup> Core Bit utilizes the **ZENESIS<sup>™</sup> Patterned Diamond Technology**, the first in the world to methodically apply diamonds in an exclusive pattern to achieve **faster coring speeds** and **longer life** of the tool. The black ZENESIS<sup>™</sup> Core Bit is designed to core through hard aggregate, medium to heavy steel reinforcement and variety of cured concrete and steel applications. The black ZENESIS<sup>™</sup> Core Bit will not only last longer than the conventional bits but will do the job faster.

diamondvantage.com

- Application: Cured Concrete with heavy rebar
- Exclusive Patterned Diamond Technology for maximum performance
- 10mm (.394") segment height
- 14" long barrel